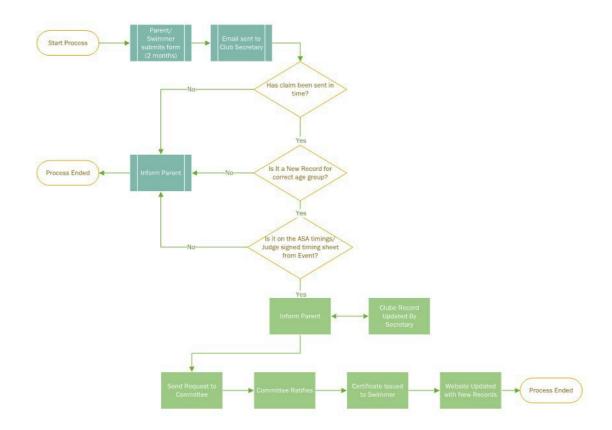

#### Flow Of Club Records

| CK SWITZ CO                                | Club Record Claim Form |
|--------------------------------------------|------------------------|
| Swimmers Name                              |                        |
| Date Of Birth                              |                        |
| Event                                      |                        |
| Date Of Event                              |                        |
| Record Being Claimed                       |                        |
| Documentation Attached                     |                        |
| Parent Name                                |                        |
| Parent Signature                           |                        |
| Swimmer Name                               |                        |
| Club Records/Club Secretary<br>Name        |                        |
| Checked Date                               |                        |
| Signed Off                                 |                        |
| Committee Approved (a signatory/ or email) |                        |
| Approval Date                              |                        |